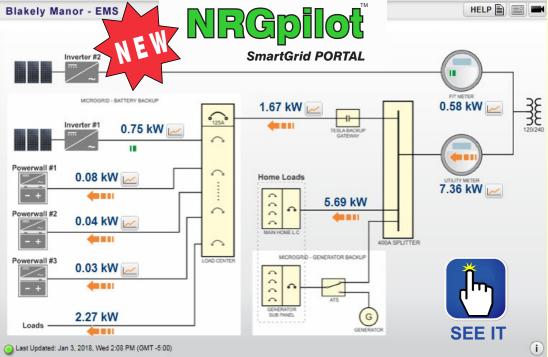

## NRGpilot

SmartGrid PORTAL

Displacing fossil fuels with distributed renewable energy generation and storing energy for 24/7 availability to charge pollution free electric vehicles is another ambitious initiative. If you are designing projects as part of this journey and need a monitor and control EMS interface, contact Cachelan. Our new <a href="NRGpilot portal">NRGpilot portal</a> can be configured to match each different installation and delivered at low cost from our shared cloud hosted servers.

Working from your SLD, an NRGpilot flexscreen is created to match equipment, display measurements and enable remote control for each different project.

Spaceman in a Tesla on his way towards Mars

Boosters 1 & 2 make a flawless landing on return to earth Feb 6, 2018